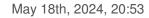

# Glass almond 406/50mm

## **DESCRIPTION**

Transparent pressed glass almond with classical cutting and 1 hole for pinning with brass needle or connector

## Glass almond 406/50mm