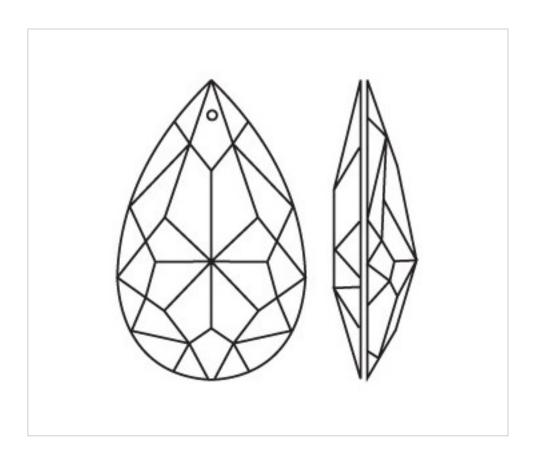

## Glass Almond 406/38mm Red

# **DESCRIPTION**

Transparent pressed glass almond with classical cutting and 1 hole for pinning with brass needle or connector. Varnished in red color and dried at 200  $^{\circ}$  C

### **TECHNICAL SPECIFICATIONS**

Packging: Bag 100 Units

**NOTES** 

Pressed glass

### **OTHER FEATURES**

Length (mm): 38 Colour: Red