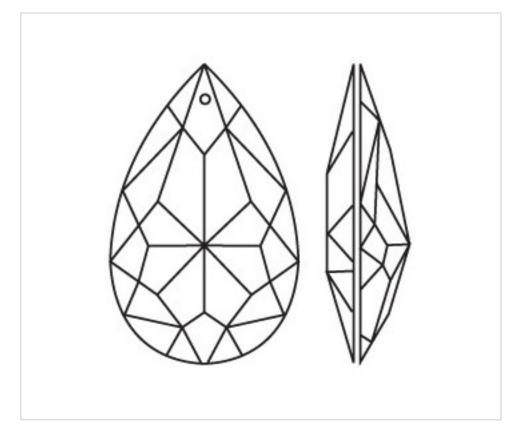

# Glass Almond 406/38mm Green

May 19th, 2024, 02:54

## DESCRIPTION

Transparent pressed glass almond with classical cutting and 1 hole for pinning with brass needle or connector. Varnished in green color and dried at 200 ° C

### 0240V15

Glass Almond 406/38mm Green