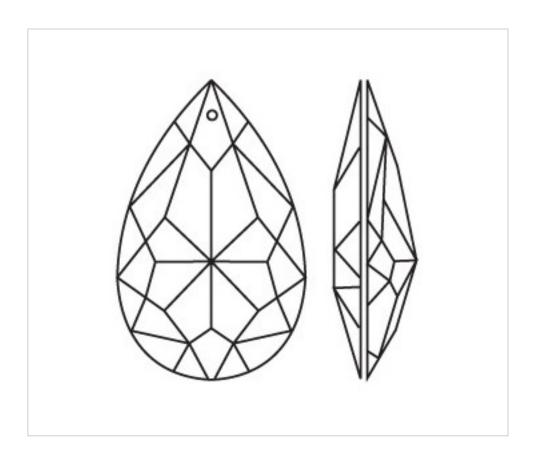

# Glass almond 406/38mm

## **DESCRIPTION**

Transparent pressed glass almond with classical cutting and 1 hole for pinning with brass needle or connector

### Glass almond 406/38mm

### **TECHNICAL SPECIFICATIONS**

Weight: 9 Grams Packging: Bag 200 Units

**NOTES** 

Pressed glass

**OTHER FEATURES** 

Length (mm): 38 Colour: Transparent

**DOCUMENTS** 

Glass almond 406/38mm