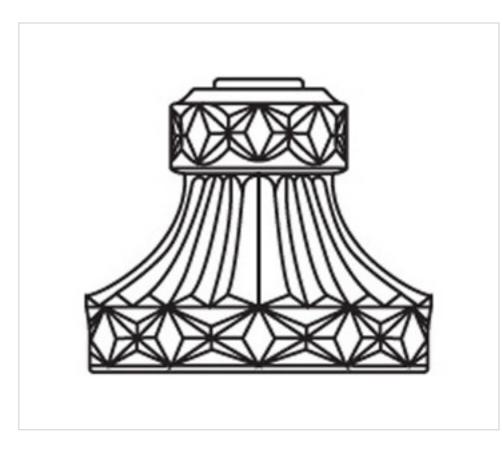

# Cover 33950 lead crystal

May 18th, 2024, 16:33

### 2533950

Cover 33950 lead crystal

## **TECHNICAL SPECIFICATIONS**

Weight: 248 Grams

#### **OTHER FEATURES**

High (mm): 65 Colour: Transparent Diameter (mm): 82 Central Hole (mm): 14

#### DOCUMENTS

Cover 33950 lead crystal