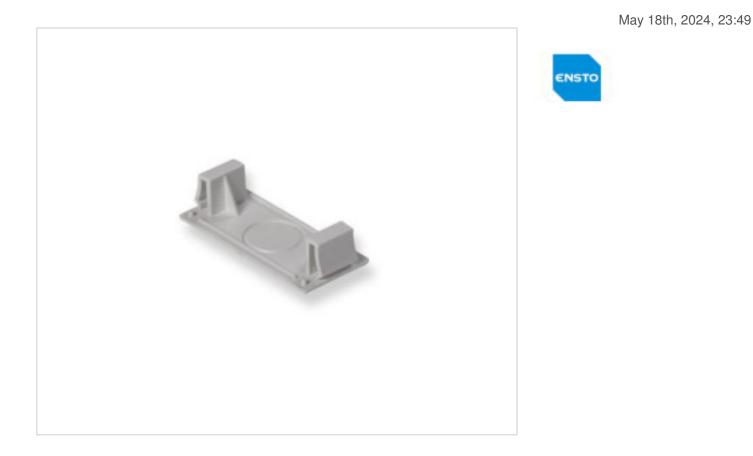

# Coupler NK3P-W to be mounted Connector 3 poles no exit

### B3NKB03

Coupler NK3P-W to be mounted Connector 3 poles no exit

#### NOTES

Hole diameter 16.5mm.

#### **OTHER FEATURES**

Length (mm): 14

High (mm): 23

Width (mm): 51 Colour: White