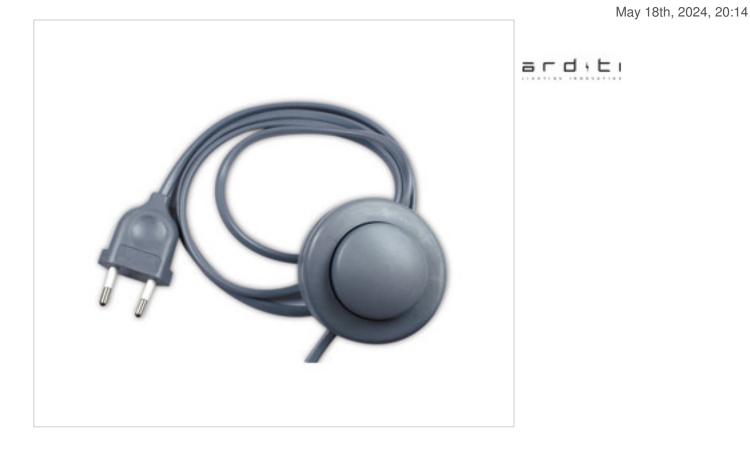

ELECTRICAL EQUIPMENT > Cord Sets > Europlug Cord Sets Floor Switch Grey Europlug cord set with floor switch

# Cord set LQE 275/120-80 gris

## DESCRIPTION

Connecting with Euro plug and switch unipolar foot flat hose 2x0.75mm2 cable. H03VVH2-F.

#### NOTES

120cm to European plug 80cm to free end

### **OTHER FEATURES**

Length (mm): 2000

Colour: Grey

Intensidad In (A): 2

Section (mm2): 0,75 Voltage In (Vac): 250