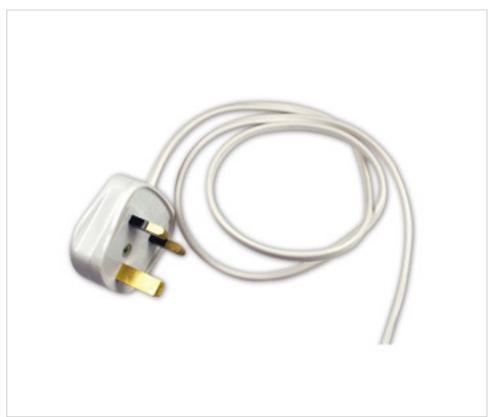

# Cord-set LG 275/300 white

May 18th, 2024, 22:48

## Cord-set LG 275/300 white

#### **TECHNICAL SPECIFICATIONS**

Weight: 150 Grams Packging: Box 25 Units

**NOTES** 

With british plug, without switch. Flat double insulation 2x0.75mm2. H03VVH2-F cable

**OTHER FEATURES** 

Length (mm): 3000 Section (mm2): 0,75

Voltage In (Vac): 250 Intensidad In (A): 2