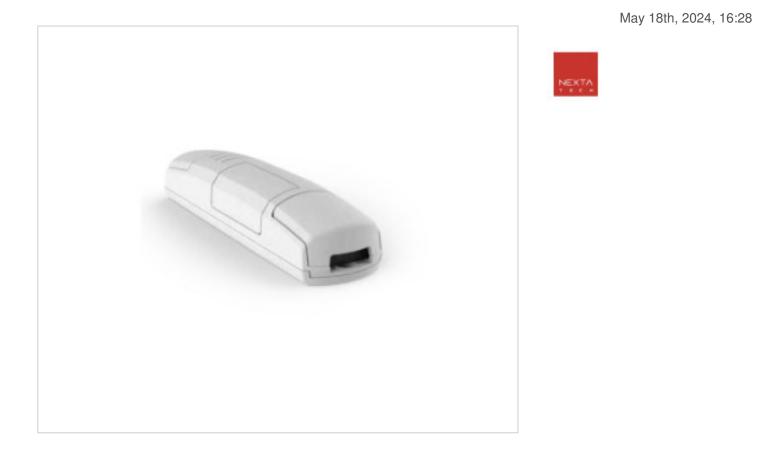

# 15TOPL1ONE

# Control unit TOP-L1/ONE 3000W 110-240V

#### DESCRIPTION

Control unit with On / Off function. 1 output with maximum power of 3000W at 230V. 2 configurable cable inputs with push button, integrated Wifi module for remote control via AppOneSmart and Google Home and Alexa Amazon voice commands. Radio frequency 433.920Mhz ISM