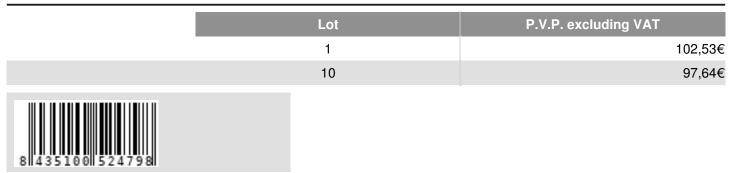

#### PRICE

Continued on next page >>

SMART LIGHTING > Lighting control by Nexta Tech > Receivers 230V On-Off / Dimmer