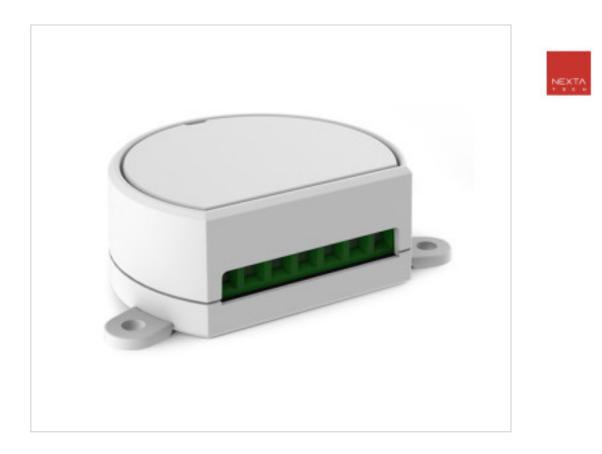

# Control Unit MCU-M/ONE for 1 motor max 500W

### DESCRIPTION

Control unit for electric motors with integrated limit switch. Ideal for awnings, canopies and motorized blinds with Open-Stop-Close, step-by-step, or manual functions. 1 output with maximum power of 500W at 230V. 2 configurable cable entries with pushbutton. Integrated Wifi module for remote control via AppOneSmart and Google Home and Alexa Amazon voice commands. With radio frequency 433.92MHz.

# Weight: 60 Grams NOTES Remote control via AppOneSmart OTHER FEATURES

Length (mm): 52 High (mm): 21 Power (W): 500 Ingress Protection: IP20 Width (mm): 43 Voltage In (Vac): 110~240 Room Temperature (°C): -20~+55