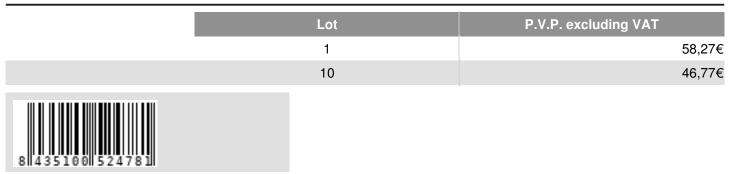

#### PRICE

Continued on next page >>

SMART LIGHTING > Lighting control by Nexta Tech > Receivers 230V On-Off / Dimmer