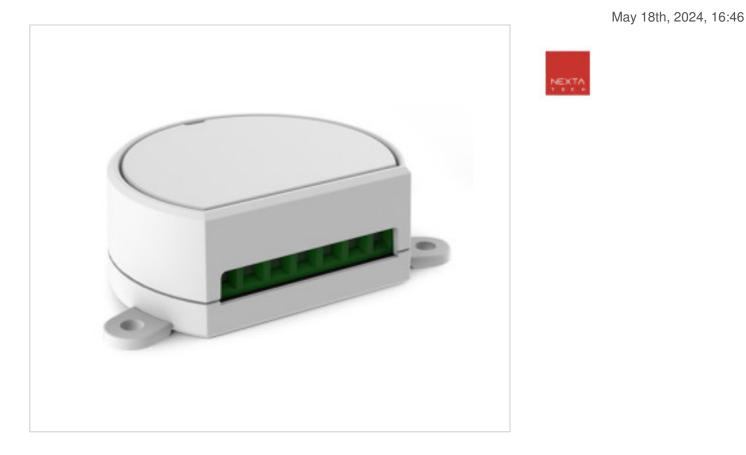

# 15MCUL1ONE

# Control Unit MCU-L1/ONE 1000W/110-240V

### DESCRIPTION

Control unit with On / Off or timed function. 1 output with maximum power of 1000W at 230V. 2 configurable cable entries with pushbutton. Integrated Wifi module for remote control via AppOneSmart and Google HOme and Alexa Amazon voice commands. With radio frequency 433.92MHz.