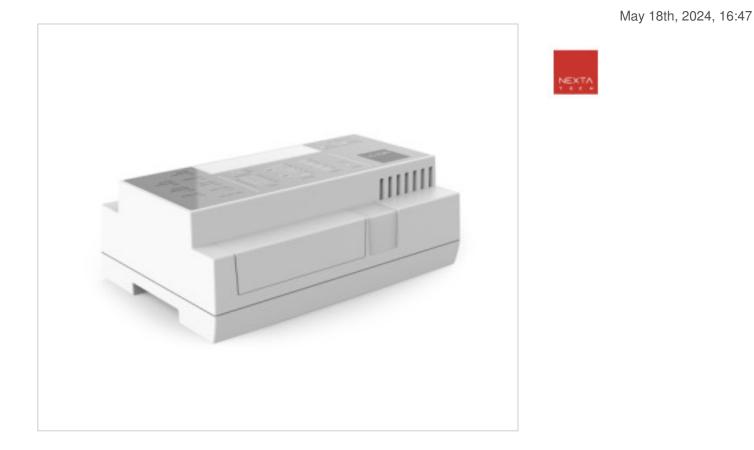

# Control unit LOGIC 400/ONE 6000W-230V

### DESCRIPTION

Control unit with On / Off or timed function. 4 lighting outputs. Maximum power 4x2000W with a maximum of 6000W in total. 4 configurable cable entries with pushbutton. Integrated Wifi module for remote control via AppOneSmart and Google Home and Alexa Amazon voice commands.