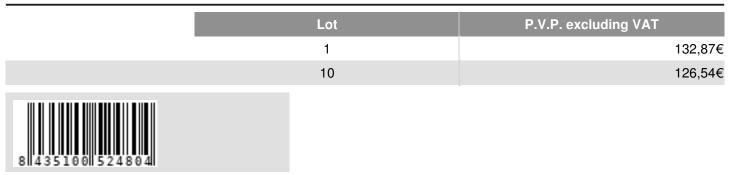

#### PRICE

Continued on next page >>

SMART LIGHTING > Lighting control by Nexta Tech > Receivers 230V On-Off / Dimmer