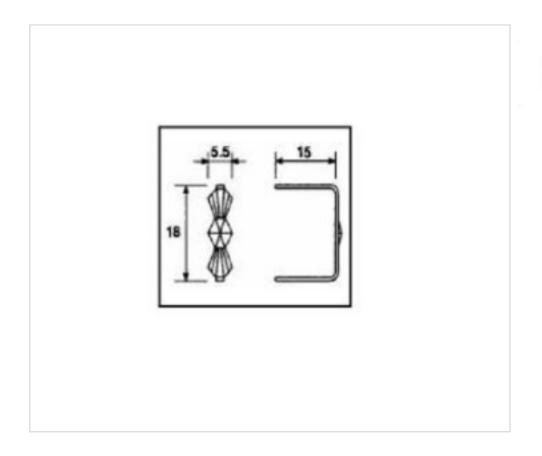

### **TECHNICAL SPECIFICATIONS**

Weight: 0 Grams

#### **OTHER FEATURES**

Length (mm): 15 High (mm): 18

Colour: Gold