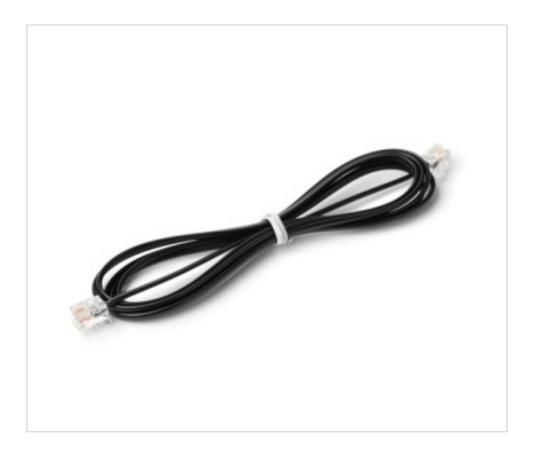

# Connection wire 5 m. RJ11 for TOP extender

May 18th, 2024, 20:18

### **DESCRIPTION**

5-meter RJ11 connection cable with mounted connectors for the connection of the master control panel with the extension of the TOP series. Possibility of connecting up to 4 extenders with a total maximum length of 50 meters.

# 15WITOP500

Connection wire 5 m. RJ11 for TOP extender

## **NOTES**

5-meter RJ11 connection cable with mounted connectors for the connection of the master control panel with the extension of the TOP series.