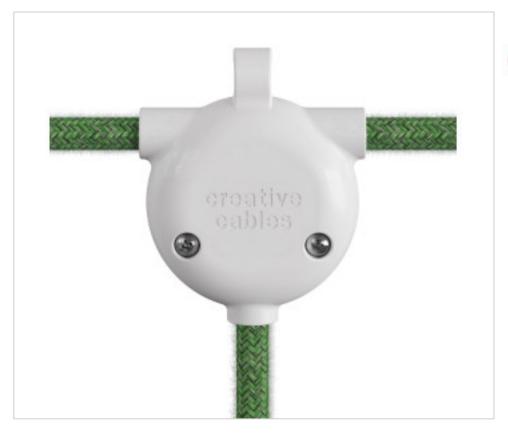

# Connection box 3 ways for outdoor IP65. White

May 18th, 2024, 17:28

#### **DESCRIPTION**

IP65 waterproof T junction box for multiple outdoor configurations. Provided with insulating gel inside. Maximum load for cables 1,5Kg. With plugs for the side holes to be used as a terminal. Compatible with H05RN-F 2x1mm2 cables. Screw terminal connection.

#### **CDGTPBEIVA**

Connection box 3 ways for outdoor IP65. White

## **NOTES**

IP65 T junction box. Class II. Provided with insulating gel. Maximum load for cables 1,5Kg.