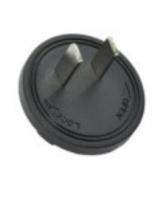

# CM plug for dimmable plug-in LED power supply CC-CV 18W black

May 18th, 2024, 17:25

## G503118CN - 401477

CM plug for dimmable plug-in LED power supply CC-CV 18W black

#### NOTES

CN plug -China adaptable to feeder G503118