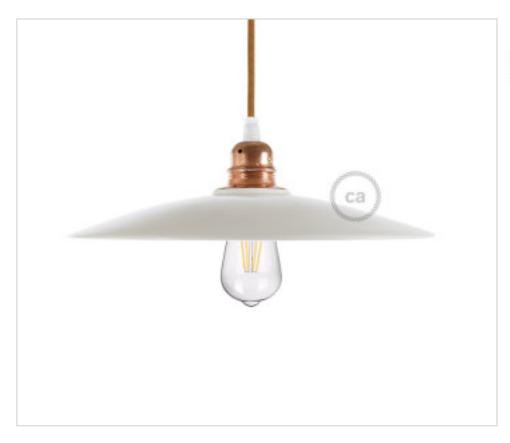

# Ceramic Lampshade DISH Glossy White

May 19th, 2024, 02:14

## Ceramic Lampshade DISH Glossy White

### **NOTES**

Ceramic Bell Lampshade, white enamelled interior, Weight: 1 Kg. Hole pitch 43mm. For E27. Made in Italy.

### **OTHER FEATURES**

High (mm): 40

Diameter (mm): 310