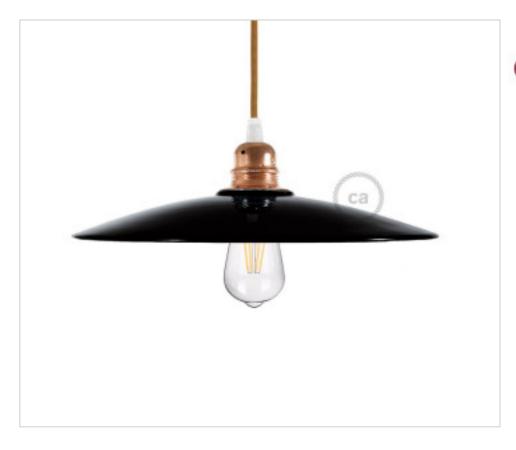

# Ceramic Lampshade DISH Glossy Black

May 19th, 2024, 05:19

## Ceramic Lampshade DISH Glossy Black

### **NOTES**

Ceramic Bell Lampshade, white enamelled interior, Weight: 1 Kg. Hole pitch 43mm. For E27. Made in Italy.