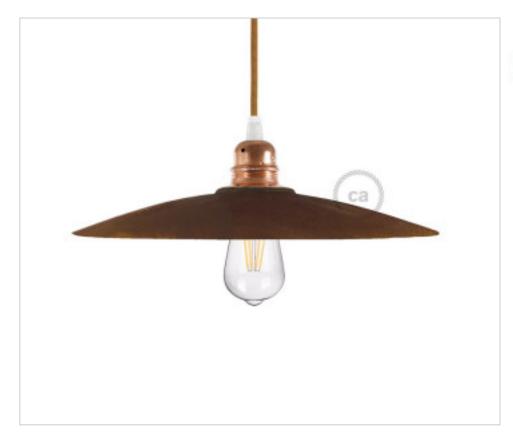

# Ceramic Lampshade DISH Effect Rust

May 19th, 2024, 04:14

### Ceramic Lampshade DISH Effect Rust

#### **NOTES**

Ceramic plate lampshade for suspension, corten effect, rust, Weight 1Kg. Hole 43mm for E27.Made In Italy

#### **OTHER FEATURES**

High (mm): 40

Diameter (mm): 310