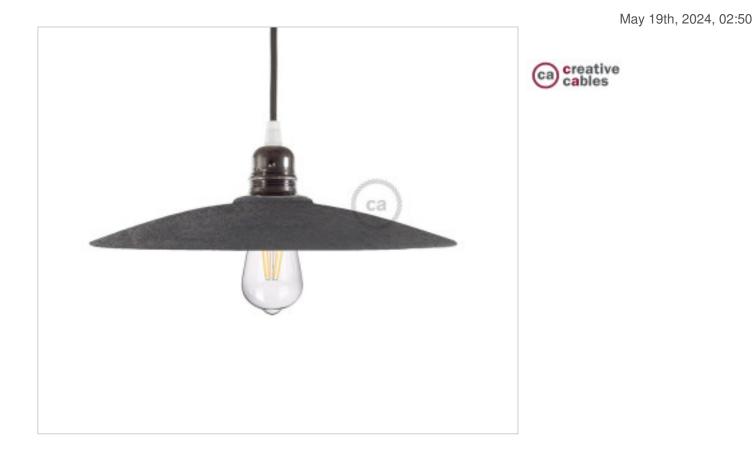

## Ceramic Lampshade DISH Effect Concrete

#### NOTES

Ceramic Bell Lampshade, white enamelled interior, Weight: 1 Kg. Hole pitch 43mm. For E27. Made in Italy.

### **OTHER FEATURES**

High (mm): 40

Diameter (mm): 310