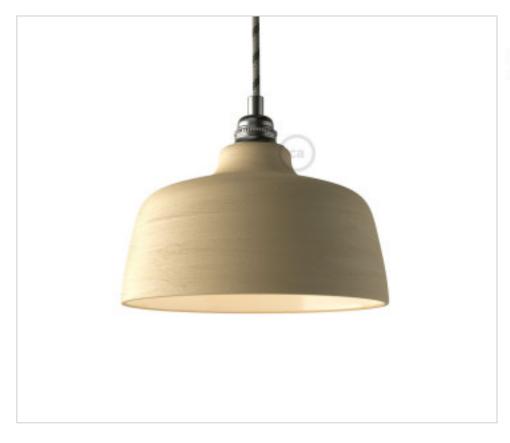

# Ceramic Lampshade CUP Streaked Dove Grey

May 18th, 2024, 22:37

# Ceramic Lampshade CUP Streaked Dove Grey

## **NOTES**

Ceramic Bell Lampshade, white enamelled interior, Weight: 1 Kg. Hole pitch 43mm. For E27. Made in Italy.