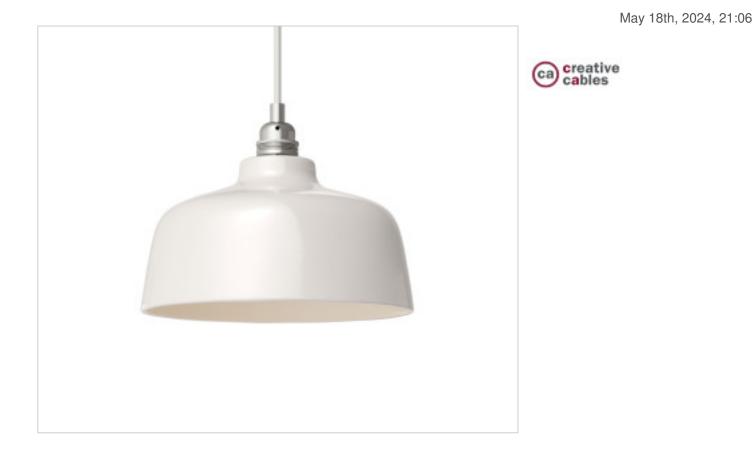

# Ceramic Lampshade CUP Glossy White

#### Ceramic Lampshade CUP Glossy White

#### NOTES

Ceramic Bell Lampshade, white enamelled interior, Weight: 1 Kg. Hole pitch 43mm. For E27. Made in Italy.

#### **OTHER FEATURES**

High (mm): 140

Diameter (mm): 240