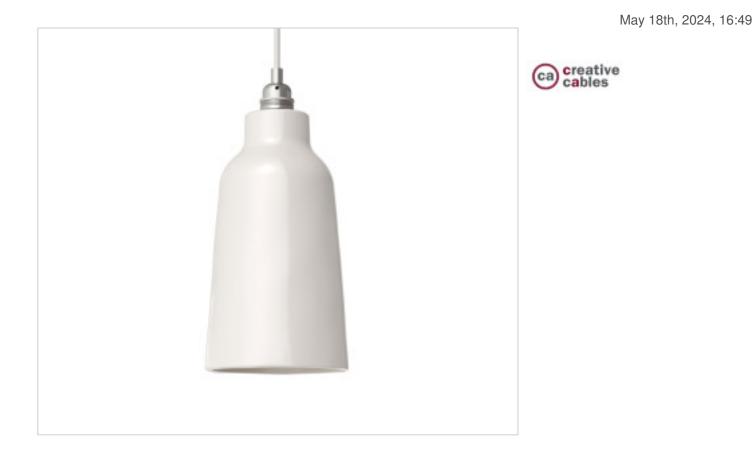

# Ceramic Lampshade BOTTLE Glossy White

### NOTES

White enamelled interior Ceramic Bottle Lampshade. Weight 1Kg. 43mm hole for E27. Made in Italy.

### **OTHER FEATURES**

High (mm): 280

Diameter (mm): 150