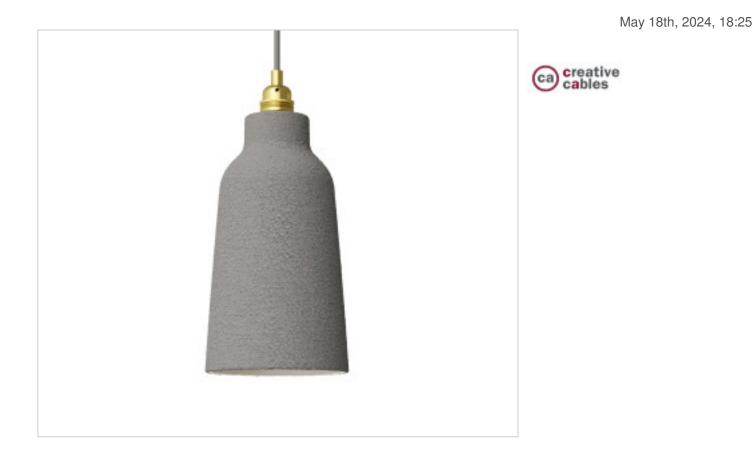

# Ceramic Lampshade BOTTLE Effect Concrete

### CDEKBOCEBI

Ceramic Lampshade BOTTLE Effect Concrete

#### NOTES

White enamelled interior Ceramic Bottle Lampshade. Weight 1Kg. 43mm hole for E27. Made in Italy.

#### **OTHER FEATURES**

High (mm): 280

Diameter (mm): 150