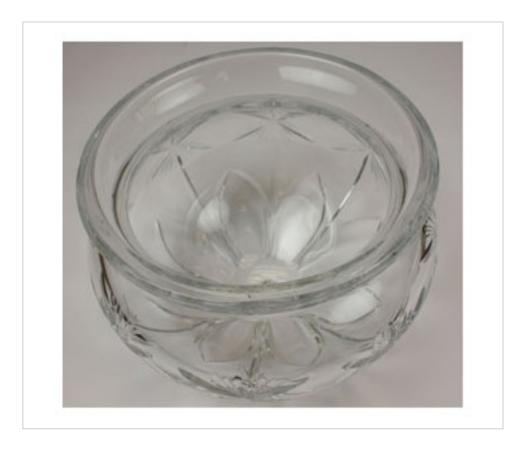

# Center cover IR4427 IA3884-RA lead crystal

May 18th, 2024, 22:09

## **DESCRIPTION**

Blown and hand-cut lead Crystal

# **OTHER FEATURES**

High (mm): 130 Diameter (mm): 175

Colour: Transparent