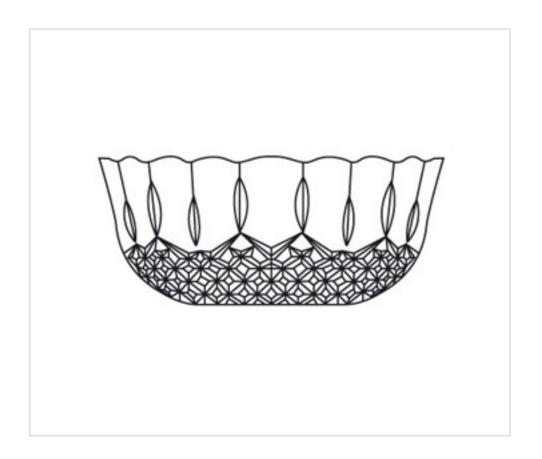

# Center part 3397 without hole lead crystal

May 18th, 2024, 18:46

## Center part 3397 without hole lead crystal

#### **TECHNICAL SPECIFICATIONS**

Weight: 743 Grams

**NOTES** 

Lead Crystal

**OTHER FEATURES** 

High (mm): 85 Diameter (mm): 180

Colour: Transparent

**DOCUMENTS** 