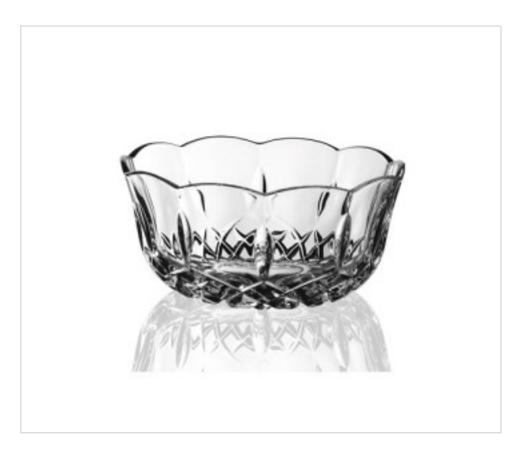

# 343385T

# Center part 3385 without central hole Lead crystal

May 18th, 2024, 19:30

# Center part 3385 without central hole Lead crystal

### **OTHER FEATURES**

Diameter (mm): 120

Colour: Transparent