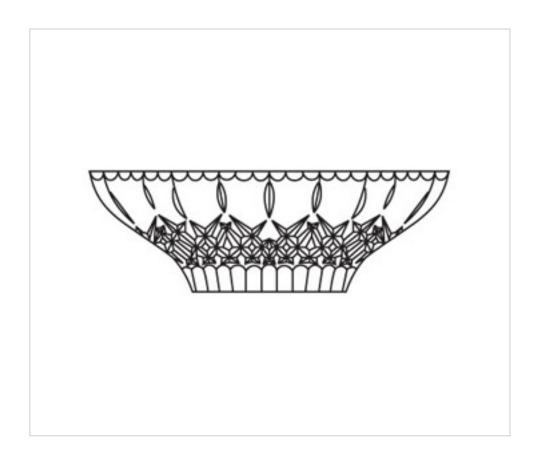

# Center part 3384 without central hole Lead crystal

May 18th, 2024, 20:07

# Center part 3384 without central hole Lead crystal

### **TECHNICAL SPECIFICATIONS**

Weight: 2.7 Kilograms

**NOTES** 

Lead Crystal

### **OTHER FEATURES**

Colour: Transparent