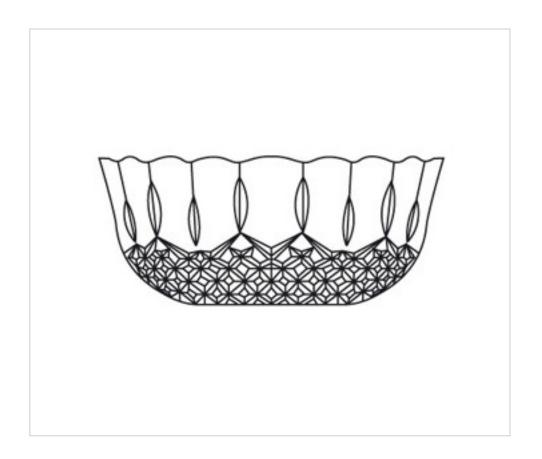

# Center part 3383 without central hole Lead crystal

May 18th, 2024, 18:10

# Center part 3383 without central hole Lead crystal

# **TECHNICAL SPECIFICATIONS**

Weight: 1.57 Kilograms

**NOTES** 

Lead Crystal

**OTHER FEATURES** 

Diameter (mm): 230 Colour: Transparent

**DOCUMENTS** 