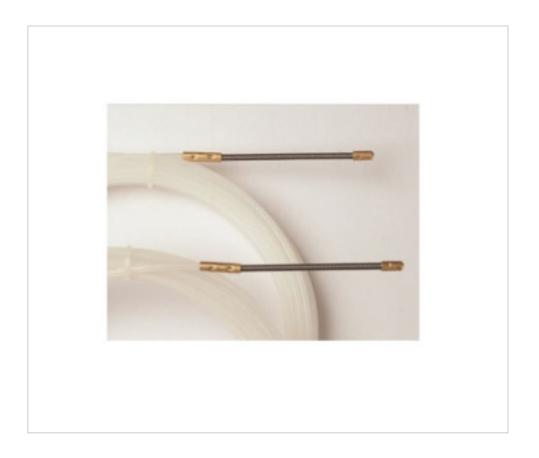

# Cable guide 5 meters with fixed brass terminal

May 19th, 2024, 00:55

# Cable guide 5 meters with fixed brass terminal

| TECHNICAL SPECIFICATIONS |
|--------------------------|
|--------------------------|

Weight: 842 Grams Packging: Box 10 Units

**NOTES** 

Made of POLYAMIDE 6. Macizas. Flexible head and LATON FIXED hook terminal.

**OTHER FEATURES** 

Length (mm): 5000 Diameter (mm): 4