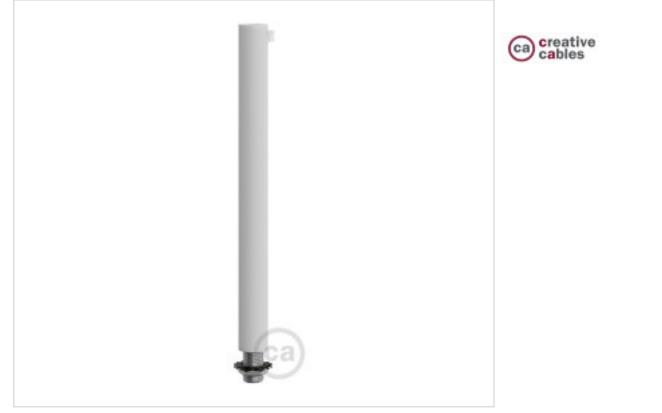

# Cable clamp metal L15cm White Matt tubo roscado tuerca y arandela

May 18th, 2024, 16:29

## CDSERM5VB

Cable clamp metal L15cm White Matt tubo roscado tuerca y arandela

#### NOTES

Metal cap diameter 13mm, height 150mm. Threaded tube and M10x1 nut and anti-rotation washer.