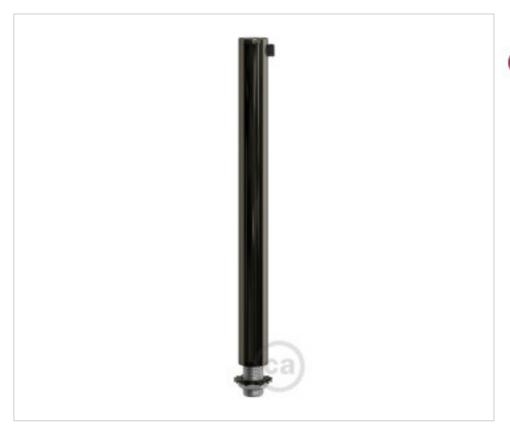

# Cable clamp metal L15cm Black pearl tubo roscado tuerca y arandela

May 18th, 2024, 17:50

### CDSERM5BR

Cable clamp metal L15cm Black pearl tubo roscado tuerca y arandela

#### **NOTES**

Metal cap diameter 13mm, height 150mm. Threaded tube and M10x1 nut and anti-rotation washer.