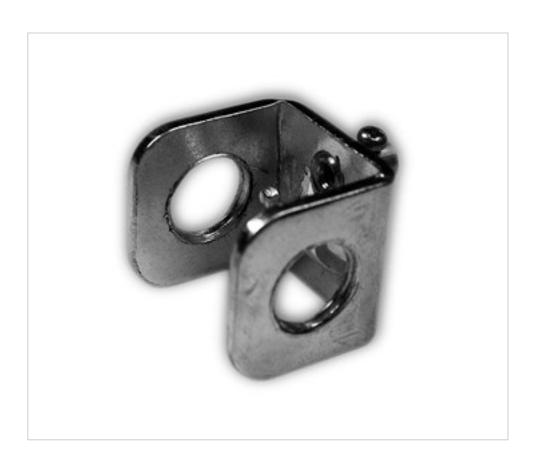

# Hickey P 10 with retainer and earth terminal M10x1

May 18th, 2024, 20:53

## Hickey P 10 with retainer and earth terminal M10x1

#### **TECHNICAL SPECIFICATIONS**

Weight: 12 Grams Packging: Box 1000 Units

**NOTES** 

Various components and lighting fixtures

**OTHER FEATURES** 

Length (mm): 19 Width (mm): 18

High (mm): 20