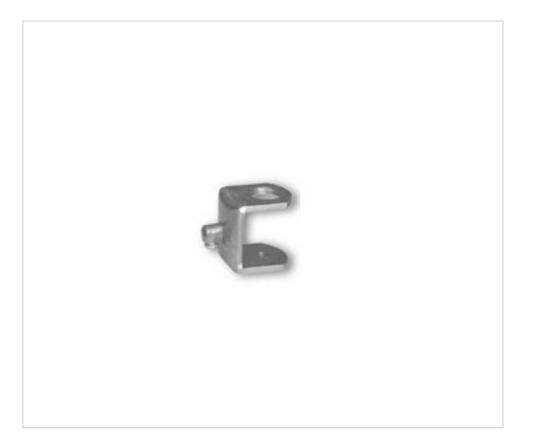

# Hickey M10 and M4 with earth terminal

### Hickey M10 and M4 with earth terminal

### **TECHNICAL SPECIFICATIONS**

Weight: 14 Grams

Packging: Box 1000 Units

#### **OTHER FEATURES**

Length (mm): 21 High (mm): 21 Width (mm): 18