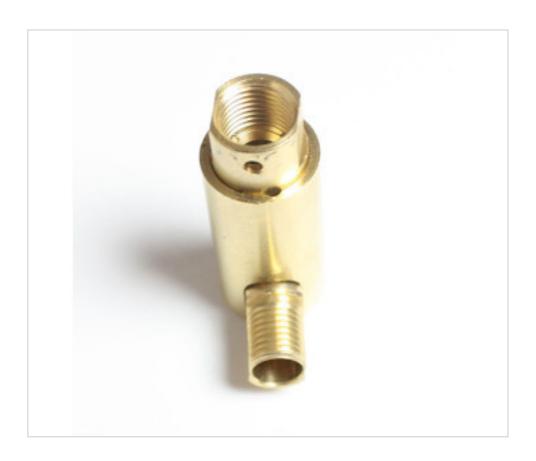

# Brass swivel threads female M10-Male M10

May 19th, 2024, 01:21

### A509030

Brass swivel threads female M10-Male M10

## **TECHNICAL SPECIFICATIONS**

Weight: 37 Grams

#### NOTES

 $360^{\circ}$  turn M10 female thread and  $90^{\circ}$  angle joint M10 male thread

#### **OTHER FEATURES**

Length (mm): 52

Diameter (mm): 16