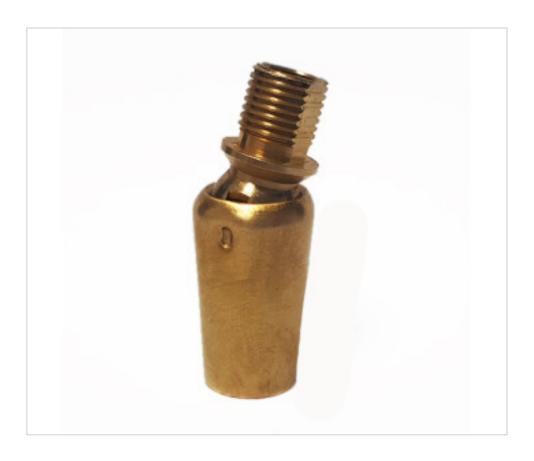

# Brass swivel threads female M10-male M10

May 18th, 2024, 21:54

## A505050

Brass swivel threads female M10-male M10

## **TECHNICAL SPECIFICATIONS**

Weight: 23 Grams

#### NOTES

with ball and oscillating movement with twist in 3 directions and lock.

#### **OTHER FEATURES**

Length (mm): 40

Diameter (mm): 16