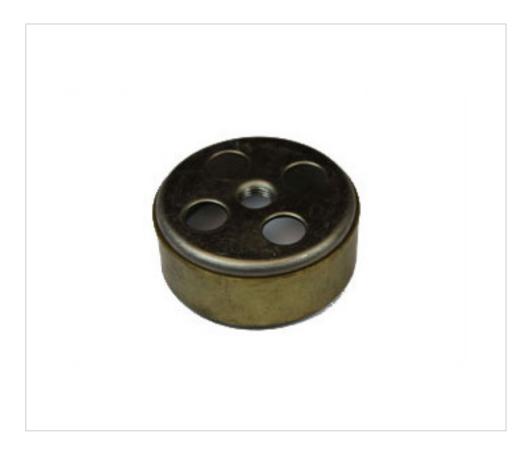

## **DESCRIPTION**

Cluster body with external part in brass

#### **NOTES**

External brass band. Central hole M10 and 4 concentric holes 12mm

### **OTHER FEATURES**

High (mm): 24 Diameter (mm): 60

Central Hole (mm): 10