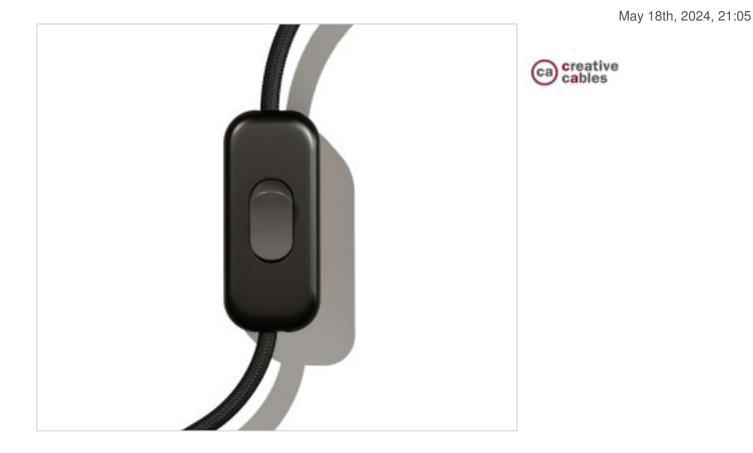

### Black Unipolar Switch. Button: Titanium

### **CDINTRFMNERTIS**

Black Unipolar Switch. Button: Titanium