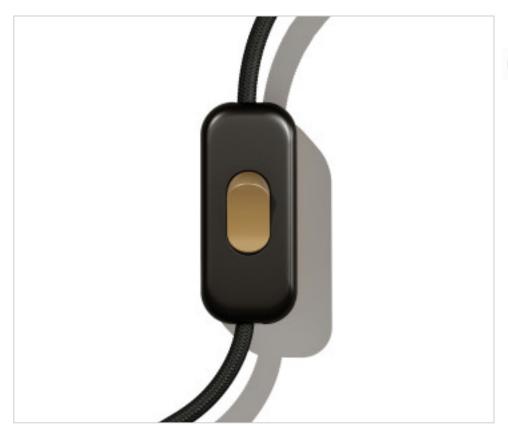

# Black Unipolar Switch. Button: Bronze

May 19th, 2024, 00:46

## **CDINTRFMNEROTS**

Black Unipolar Switch. Button: Bronze

## **OTHER FEATURES**

Length (mm): 60 Width (mm): 25

High (mm): 15 Voltage In (Vac): 250 Intensidad In (A): 2 Connection: Screw

Ingress Protection: IP20