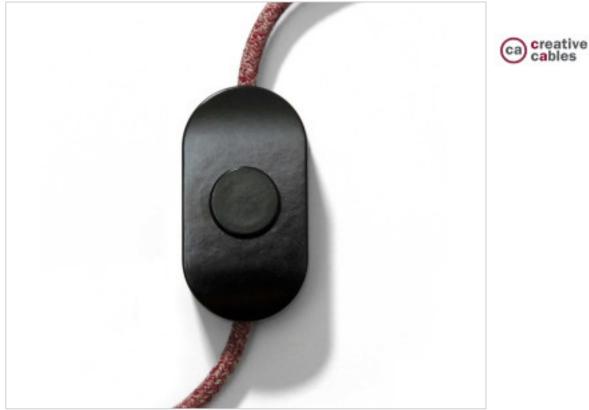

# Black unipolar foot switch design Achille Castiglioni

May 18th, 2024, 22:07

## DESCRIPTION

Black single pole foot switch with screw terminals. Design by Achille Castiglioni

## CDCAST661N

Black unipolar foot switch design Achille Castiglioni

#### **OTHER FEATURES**

Length (mm): 85 High (mm): 25 Intensidad In (A): 2 Ingress Protection: IP20 Width (mm): 45 Voltage In (Vac): 250 Connection: Screw