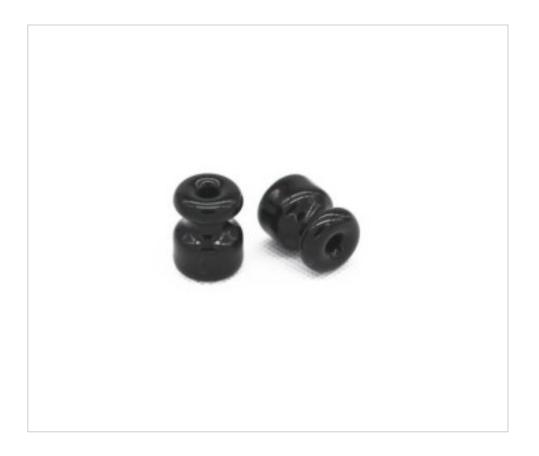

# Black Porcelain insulator for electrical twisted cable

May 18th, 2024, 22:50

## **DESCRIPTION**

Porcelain insulator Diameter 18mm for electrical installations in the wall of twisted textile cables of 0.75-1.5mm2 section.

# **TECHNICAL SPECIFICATIONS**

Weight: 9 Grams Packging: Box 50 Unit

**NOTES** 

Porcelain insulator for twisted cables. Does not include screw and wall bracket

**OTHER FEATURES** 

High (mm): 24 Diameter (mm): 18

Colour: Black