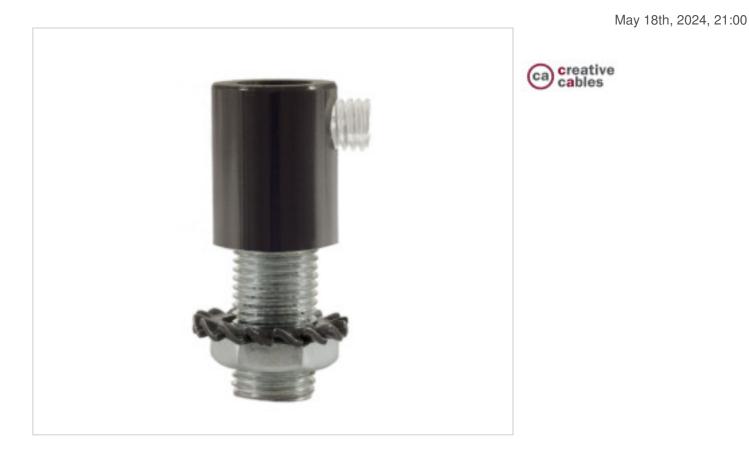

## Black Pearl metal cable gland with threaded tube nut and washer-2un.

### DESCRIPTION

Cylindrical metal cable clamp with rod, nut and washer - 2 pieces. Finish: Pearl Black

## CDSERM1BRX2

Black Pearl metal cable gland with threaded tube nut and washer-2un.

#### NOTES

Metal cylindrical cable holder. Cap size: diameter 1.3 cm - height 1.7 cm.