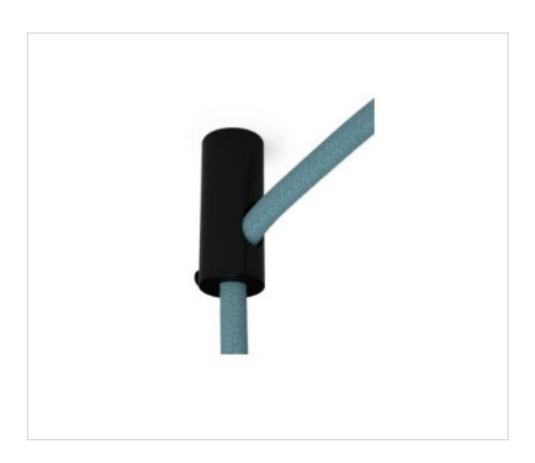

# Black ceiling support for textile cable

May 18th, 2024, 21:24

## **DESCRIPTION**

The ceiling support is an accessory to move the drop of a hanging lamp relative to the ceiling rose or to hook a cable to the ceiling. The included plastic fixing screw guarantees a secure grip and blocks the cable from sliding. Maximum cable diameter 8mm. Screw and ceiling fixing plug not included.