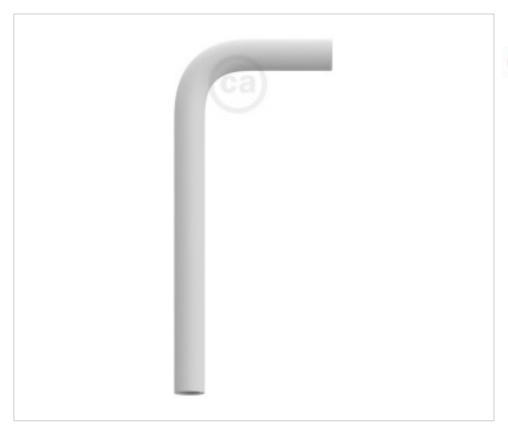

# Bent Extension pipe D13mm Thread M10x1 14x6,5 cm metal White Matt

June 02nd, 2024, 08:34

## Bent Extension pipe D13mm Thread M10x1 14x6,5 cm metal White Matt

#### **NOTES**

Metal extension tube with M10x1 female threads on ends for threaded tube or cable gland.