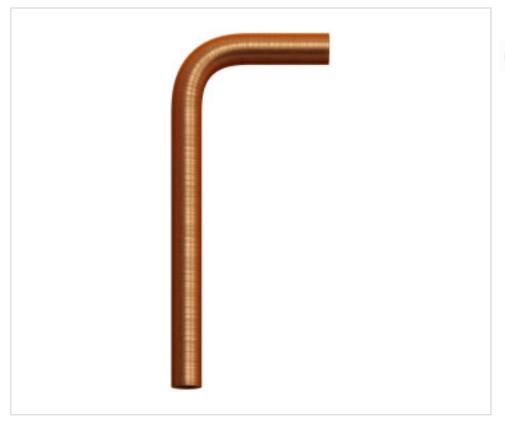

# Bent Extension pipe D13mm Thread M10x1 14x6,5 cm metal Copper satin

June 02nd, 2024, 07:33

# Bent Extension pipe D13mm Thread M10x1 14x6,5 cm metal Copper satin

#### **NOTES**

Metal extension tube with M10x1 female threads on ends for threaded tube or cable gland.