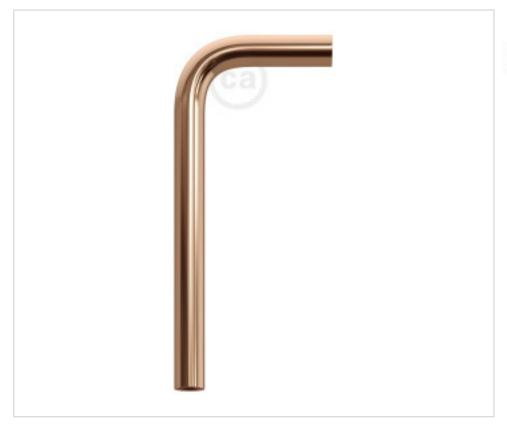

# Bent Extension pipe D13mm Thread M10x1 14x6,5 cm metal Copper

June 02nd, 2024, 10:26

## Bent Extension pipe D13mm Thread M10x1 14x6,5 cm metal Copper

#### **NOTES**

Metal extension tube with M10x1 female threads on ends for threaded tube or cable gland.