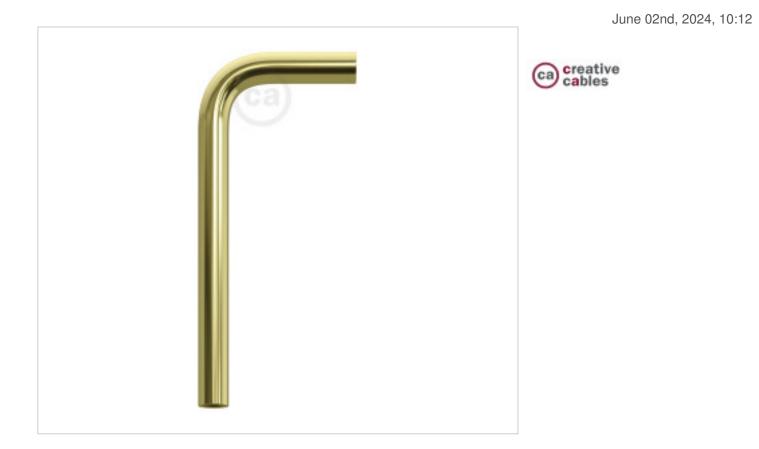

# Bent Extension pipe D13mm Thread M10x1 14x6,5 cm metal Brass

#### NOTES

Metal extension tube with M10x1 female threads on ends for threaded tube or cable gland.

#### **OTHER FEATURES**

Width (mm): 65 Diameter (mm): 13 High (mm): 140