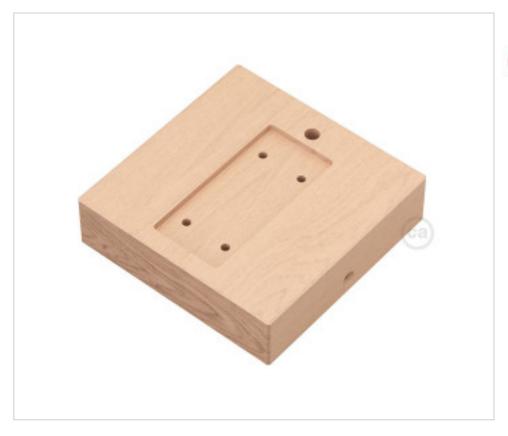

# Base Square for Archet(To) en Wood natural

June 02nd, 2024, 11:00

# Base Square for Archet(To) en Wood natural

## **TECHNICAL SPECIFICATIONS**

Weight: 145 Grams

#### **NOTES**

Includes square base, bracket, screws and plugs.

### **OTHER FEATURES**

Length (mm): 120 Width (mm): 120

High (mm): 32