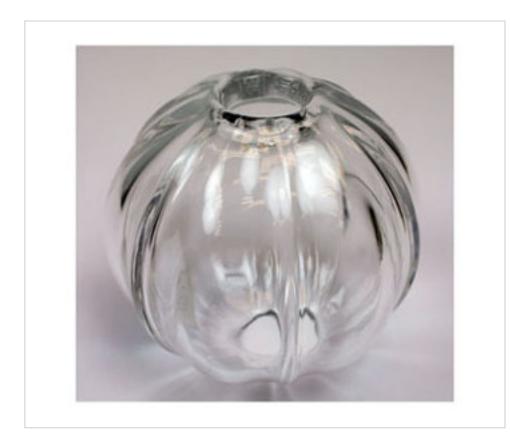

# Ball 4212 80x75mm Lead crystal

May 18th, 2024, 21:52

#### 20421208

Ball 4212 80x75mm Lead crystal

### **TECHNICAL SPECIFICATIONS**

Weight: 157 Grams

#### NOTES

Lead crystal

#### **OTHER FEATURES**

High (mm): 75 Colour: Transparent Diameter (mm): 80 Central Hole (mm): 18