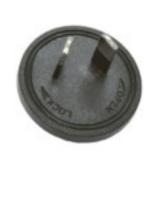

### G503118AU - 401478

AU plug for dimmable plug-in LED power supply CC-CV 18W black

#### NOTES

AU plug -Australia adaptable to feeder G503118